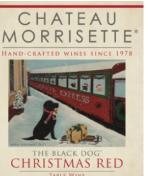

## THE BLACK DOG<sup>®</sup>

CHATEAU

HE BLACK DOG

2017 Finger Lakes International Wine Comp

12% ABV

Spicy character, medium body off-dry blend of five different grapes. Pair with roasted or grilled meats.

UPC 012731198529

## 2018 CHRISTMAS LABELS

Our Dog Blue® and The Black Dog® are offered during the holiday season with a special Christmas label. Original art for the 2018 label called Polar Express Lab, painted by Dina Marie Pratt. Limited Supply. Order before September 15, 2018 for delivery in October. 2019 Chriatmas labels to be announced in spring 2019.