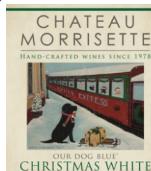

## 2018 CHRISTMAS LABELS

Our Dog Blue® and The Black Dog® are offered during the holiday season with a special Christmas label. Original art for the 2018 label called Polar Express Lab, painted by Dina Marie Pratt. Limited Supply. Order before September 15, 2018 for delivery in October. 2019 Chriatmas labels to be announced in spring 2019.